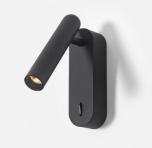

## Description

55D Adiustable; Bulit-in on/off driver; IP20;

**Finish** Black/White/Bronze Material Aluminium

#### Luminaire

IP20 for indoor use crossing: No Warranty: 5 Years

The photograph may not match the reference exactly. Please read the product description to identify the finish.