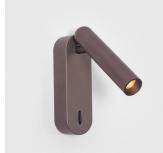

## Description

55D Adiustable; Bulit-in on/off driver; IP20;

**Finish** Black/White/Bronze Material Aluminium

#### Luminaire

IP20 for indoor use crossing: No Warranty: 5 Years

The photograph may not match the reference exactly. Please read the product description to identify the finish.