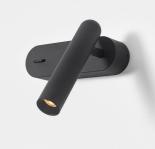

## Description

55D Adiustable; Bulit-in on/off driver; IP20;

**Finish** Black/White/Bronze Material Aluminium

#### Luminaire

IP20 for indoor use crossing: No Warranty: 5 Years

The photograph may not match the reference exactly. Please read the product description to identify the finish.