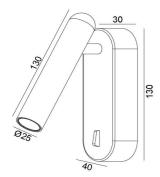

## Description

55D Adiustable; Bulit-in on/off driver; IP20;

**Finish** Black/White/Bronze Material Aluminium